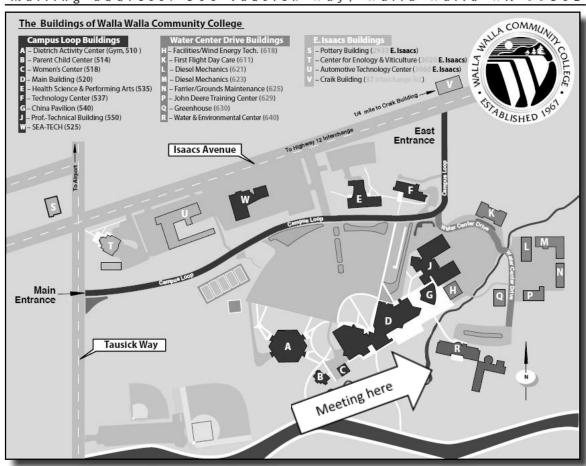

## Walla Walla Community College Campus Map

Mailing address: 500 Tausick Way, Walla Walla WA 99362

Walla Walla Community College... Your Best Choice!

Information 509.522.2500 877.992.9922

509.527.4480

Web Site www.wwcc.edu